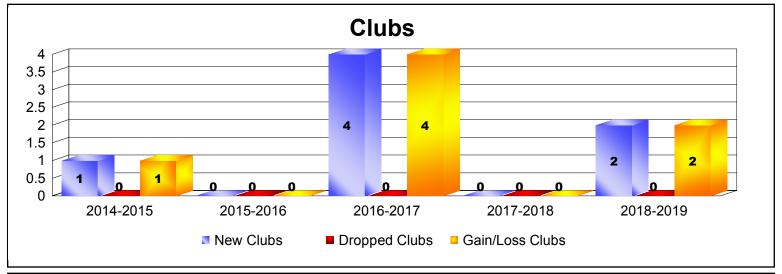

| Year      | New<br>Clubs | Dropped<br>Clubs | Gain/<br>Loss<br>Clubs | New<br>Members | Charter<br>Members | Reinstate<br>Members | Transfer<br>Members | Total<br>Member<br>Added | Total<br>Members<br>Dropped | Gain/<br>Loss<br>Members |
|-----------|--------------|------------------|------------------------|----------------|--------------------|----------------------|---------------------|--------------------------|-----------------------------|--------------------------|
| 2014-2015 | 1            | 0                | 1                      | 144            | 25                 | 4                    | 28                  | 201                      | -173                        | 28                       |
| 2015-2016 | 0            | 0                | 0                      | 142            | 2                  | 15                   | 20                  | 179                      | -190                        | -11                      |
| 2016-2017 | 4            | 0                | 4                      | 256            | 106                | 2                    | 10                  | 374                      | -234                        | 140                      |
| 2017-2018 | 0            | 0                | 0                      | 175            | 4                  | 18                   | 18                  | 215                      | -272                        | -57                      |
| 2018-2019 | 2            | 0                | 2                      | 125            | 49                 | 6                    | 14                  | 194                      | -248                        | -54                      |
| Average   | 1            | 0                | 1                      | 168            | 37                 | 9                    | 18                  | 233                      | -223                        | 9                        |