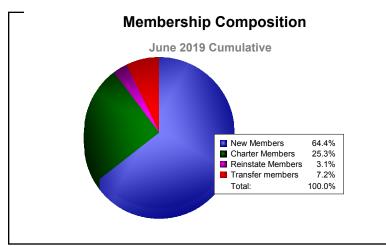

| Year      | New<br>Clubs | Dropped<br>Clubs | Gain/<br>Loss<br>Clubs | New<br>Members | Charter<br>Members | Reinstate<br>Members | Transfer<br>Members | Total<br>Member<br>Added | Total<br>Members<br>Dropped | Gain/<br>Loss<br>Members |
|-----------|--------------|------------------|------------------------|----------------|--------------------|----------------------|---------------------|--------------------------|-----------------------------|--------------------------|
| 2014-2015 | 1            | 0                | 1                      | 144            | 25                 | 4                    | 28                  | 201                      | -173                        | 28                       |
| 2015-2016 | 0            | 0                | 0                      | 142            | 2                  | 15                   | 20                  | 179                      | -190                        | -11                      |
| 2016-2017 | 4            | 0                | 4                      | 256            | 106                | 2                    | 10                  | 374                      | -234                        | 140                      |
| 2017-2018 | 0            | 0                | 0                      | 175            | 4                  | 18                   | 18                  | 215                      | -272                        | -57                      |
| 2018-2019 | 2            | 0                | 2                      | 125            | 49                 | 6                    | 14                  | 194                      | -248                        | -54                      |
| Average   | 1            | 0                | 1                      | 168            | 37                 | 9                    | 18                  | 233                      | -223                        | 9                        |