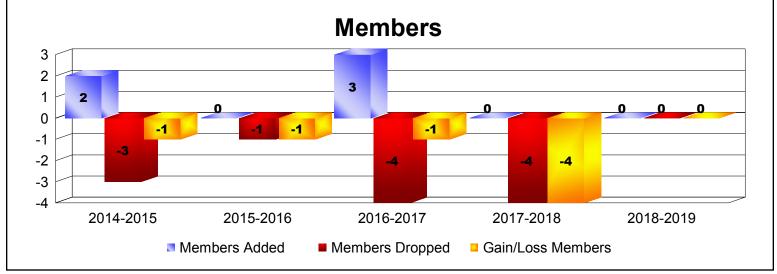

MBR0065 Page 1 of 2 10/3/2019 3:10:52PM

| Year      | New<br>Clubs | Dropped<br>Clubs | Gain/<br>Loss<br>Clubs | New<br>Members | Charter<br>Members | Reinstate<br>Members | Transfer<br>Members | Total<br>Member<br>Added | Total<br>Members<br>Dropped | Gain/<br>Loss<br>Members |
|-----------|--------------|------------------|------------------------|----------------|--------------------|----------------------|---------------------|--------------------------|-----------------------------|--------------------------|
| 2014-2015 | 0            | 0                | 0                      | 2              | 0                  | 0                    | 0                   | 2                        | -3                          | -1                       |
| 2015-2016 | 0            | 0                | 0                      | 0              | 0                  | 0                    | 0                   | 0                        | -1                          | -1                       |
| 2016-2017 | 0            | 0                | 0                      | 3              | 0                  | 0                    | 0                   | 3                        | -4                          | -1                       |
| 2017-2018 | 0            | 0                | 0                      | 0              | 0                  | 0                    | 0                   | 0                        | -4                          | -4                       |
| 2018-2019 | 0            | 0                | 0                      | 0              | 0                  | 0                    | 0                   | 0                        | 0                           | 0                        |
| Average   | 0            | 0                | 0                      | 1              | 0                  | 0                    | 0                   | 1                        | -2                          | -1                       |