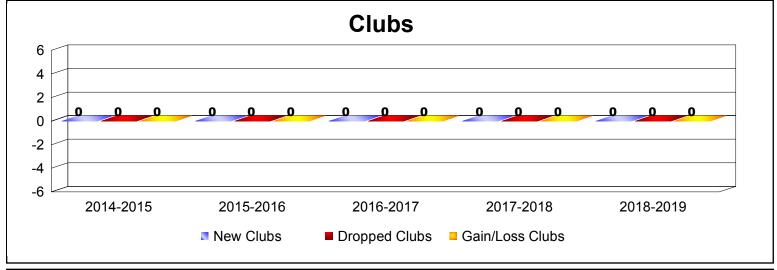

MBR0065 Page 1 of 2 10/3/2019 3:10:52PM

| Year      | New<br>Clubs | Dropped<br>Clubs | Gain/<br>Loss<br>Clubs | New<br>Members | Charter<br>Members | Reinstate<br>Members | Transfer<br>Members | Total<br>Member<br>Added | Total<br>Members<br>Dropped | Gain/<br>Loss<br>Members |
|-----------|--------------|------------------|------------------------|----------------|--------------------|----------------------|---------------------|--------------------------|-----------------------------|--------------------------|
| 2014-2015 | 0            | 0                | 0                      | 2              | 0                  | 0                    | 0                   | 2                        | -3                          | -1                       |
| 2015-2016 | 0            | 0                | 0                      | 0              | 0                  | 0                    | 0                   | 0                        | -1                          | -1                       |
| 2016-2017 | 0            | 0                | 0                      | 3              | 0                  | 0                    | 0                   | 3                        | -4                          | -1                       |
| 2017-2018 | 0            | 0                | 0                      | 0              | 0                  | 0                    | 0                   | 0                        | -4                          | -4                       |
| 2018-2019 | 0            | 0                | 0                      | 0              | 0                  | 0                    | 0                   | 0                        | 0                           | 0                        |
| Average   | 0            | 0                | 0                      | 1              | 0                  | 0                    | 0                   | 1                        | -2                          | -1                       |