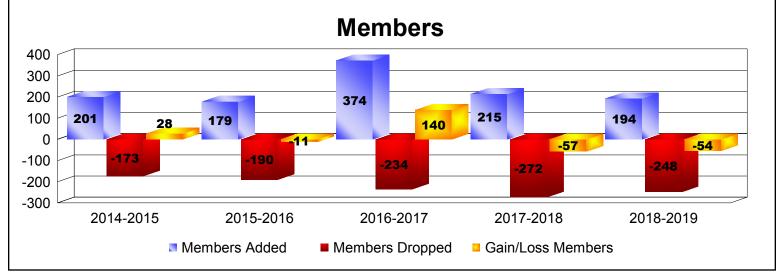

| Year      | New<br>Clubs | Dropped<br>Clubs | Gain/<br>Loss<br>Clubs | New<br>Members | Charter<br>Members | Reinstate<br>Members | Transfer<br>Members | Total<br>Member<br>Added | Total<br>Members<br>Dropped | Gain/<br>Loss<br>Members |
|-----------|--------------|------------------|------------------------|----------------|--------------------|----------------------|---------------------|--------------------------|-----------------------------|--------------------------|
| 2014-2015 | 1            | 0                | 1                      | 144            | 25                 | 4                    | 28                  | 201                      | -173                        | 28                       |
| 2015-2016 | 0            | 0                | 0                      | 142            | 2                  | 15                   | 20                  | 179                      | -190                        | -11                      |
| 2016-2017 | 4            | 0                | 4                      | 256            | 106                | 2                    | 10                  | 374                      | -234                        | 140                      |
| 2017-2018 | 0            | 0                | 0                      | 175            | 4                  | 18                   | 18                  | 215                      | -272                        | -57                      |
| 2018-2019 | 2            | 0                | 2                      | 125            | 49                 | 6                    | 14                  | 194                      | -248                        | -54                      |
| Average   | 1            | 0                | 1                      | 168            | 37                 | 9                    | 18                  | 233                      | -223                        | 9                        |